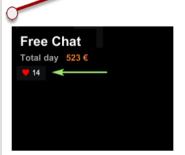

## Nb of loves received

Calculation: the number of loves sent by your customers over the last 30 days and compare it to the average of other performers.

In the example the index is 100 – meaning that the performer receives a very good average Loves per session.

The "loves" are a marker of appreciation for your live performance. The more you have, the more it indicates that visitors are happy with your show. Do not hesitate to change your makeup, your outfits, your framing and lighting. If your show is sexy and attractive, you will have more loves! On the visitor side, they can rank the list of online performers by the number of loves. So, if you have a lot of loves, you will be at the top of the list!