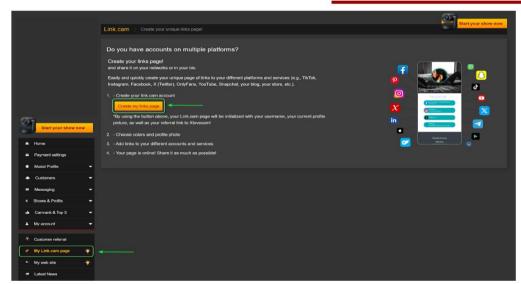

# Link.Cam

You can create your Link.Cam link page directly from your model manager interface!

Easily and quickly create your unique link page to your different platforms and services such as TikTok, Instagram, Facebook, X (Twitter), OnlyFans, YouTube, Snapchat, your blog, your store, etc.

- 1. Your Link.cam page will be initialized with your model name, or you can choose another one.
- 2. Click on "Submit".
- 3. Your page is created and online!