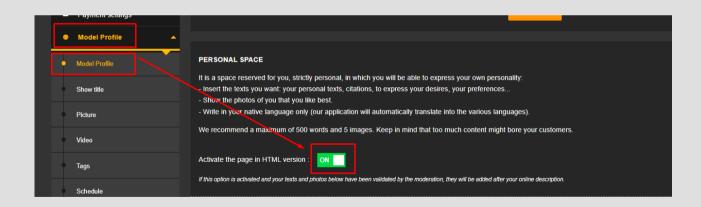

#### Personal Space

Calculation: We calculate the number of photos and the number of words in your biopage over the last 30 days and compare it to the average performer.

Rank: Your index is the maximum score. This is normal, you have a profile picture.

XloveCam advices: We advise you to detail the information on your biopage as precisely as possible. Update your bio whenever changes occur (e.g. change in hair color, etc.). A detailed and accurate bio page will help you attract more customers. We recommend a maximum of 500 words and 5 images. Keep in mind that too much content might bore your customers.

#### Personal Space

It is necessary to activate "page in HTML version" from Menu -> Model Profile -> Model Profile. If you do not activate "page in HTML version", then the Personal Space will not be taken into consideration in Cam Rank. https://model2.xlovecam.com/profile/profile/