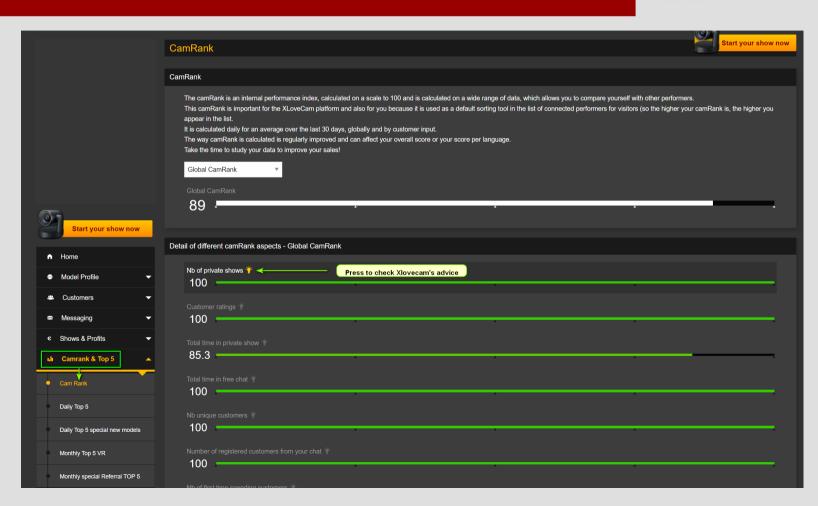

# 1. Tips & Tricks to improve your CamRank sections

The CamRank is an internal performance index, **calculated on a scale to 100** on a wide range of data, which allows you to compare yourself with other performers.

This CamRank is important for the XLoveCam platform and also for you because it is used as a default sorting tool in the list of connected performers for visitors (so the higher your CamRank is, the higher you appear in the list.

It is calculated daily for an average over the last 30 days, globally and by user input. It can be found on the model profile:

https://model2.xlovecam.com/showsprofits/camrank/

## Nb. of private shows

Number of private shows – Calculation of the number of private shows made in the last 30 Days and compared to the average of other performers.

Nb of private shows 

100 

100 

100 

100 

100 

100 

100 

100 

100 

100 

100 

100 

100 

100 

100 

100 

100 

1

In the example given – the index of private shows is 100, meaning that the performer have everyday a good average of private shows compared to other models.

You can increase your number of private shows by simply spending more time online and trying to improve the quality of your video.