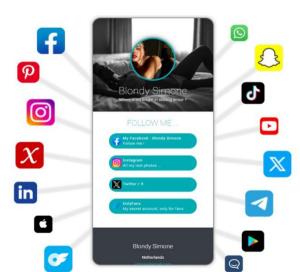

# Link.Cam

One link for all your social networks with Link.Cam

Want to simplify access to your numerous social network links? Discover Link.cam, the perfect tool to centralize all your important links in one place! Add all your links to your link.cam page and get your personalized URL for free. To be redirected to one of your profiles, your visitor will only need to click on the button of his choice! However, you can hide your profile from the countries of your choice.

- Choose the name of your personal page on Link.cam
- · Create your page on Link.Cam: Easy!
- Fill in the fields using the available template: Quick!
- Share it on your social networks and with your fans and customers:
   Practical!

# Link.Cam

You can create your Link.Cam link page directly from your model manager interface!

Easily and quickly create your unique link page to your different platforms and services such as TikTok, Instagram, Facebook, X (Twitter), OnlyFans, YouTube, Snapchat, your blog, your store, etc.