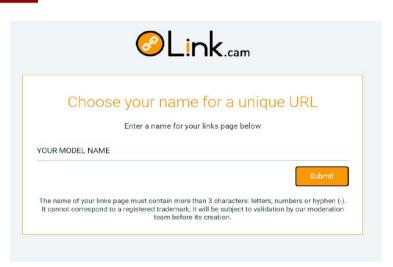

- Choose the name of your personal page on Link.cam
- · Create your page on Link.Cam: Easy!
- Fill in the fields using the available template: Quick!
- Share it on your social networks and with your fans and customers:
   Practical!

- 1. Your Link.cam page will be initialized with your model name, or you can choose another one.
- 2. Click on "Submit".
- 3. Your page is created and online!