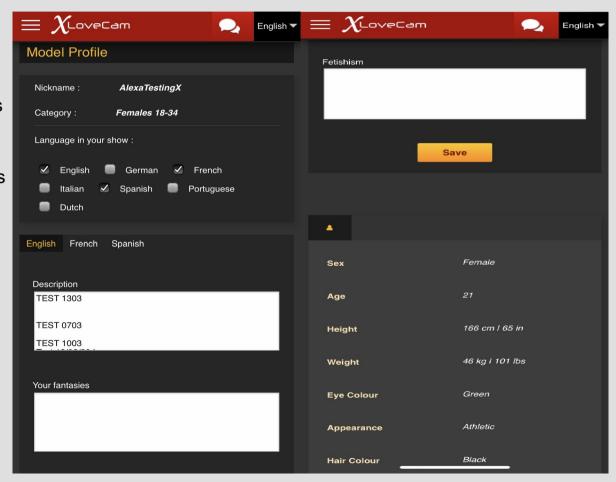

#### **Menu** → **Model Profile**

Here you can modify the details of your model profile.

They will be visible for the users so be sure you offer them a good description of yourself and the shows you offer.

You must click on the button edit and after you have completed the Informations, click on button Save