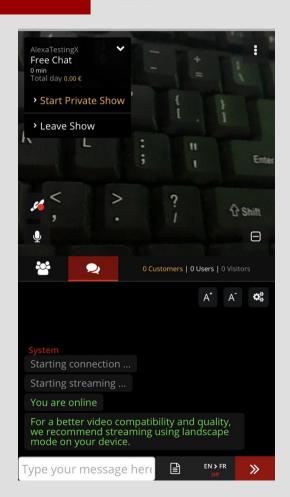

# Allow the browser to access your camera and microphone.

Choose Front Camera or Back Camera Microphone, and the Video Size (Resolution).

You have almost the same options as on desktop version.

You can Start Private Show.

You see the total minutes spent.

You can see total earnings during the day.

Number of Loves.

You will see 3 dots on the left side, that is the Options Menu.

You can add a room title, see informations about your current show Connection information Chat caption( explanation for the \$ icons that are near the user's nickname and more Options for the room chat.