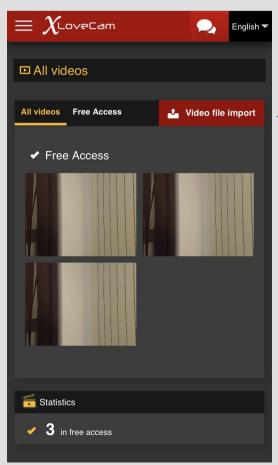

## Upload Videos = XLOVECOM

You can upload a video directly from your device The file should not exceed 1.12 GB

Click on Add FilesButton to add the videoFrom the device

The procedure is Same as on desktop version, after uploading the video it will ask you to add a title and then you have to wait for the conversion and for the approval from our team.