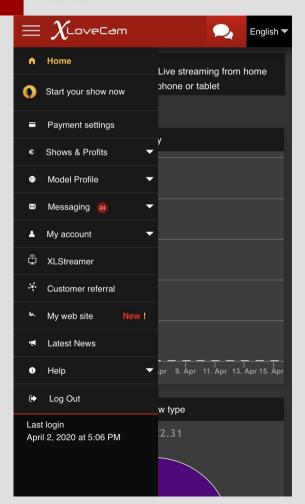

As you can see , you have available the menu , same as on Desktop version.

Before we go any further, I must inform you that, if you notice that a page is not correctly displayed, please turn your phone to landscape mode, and the page will be correctly displayed.