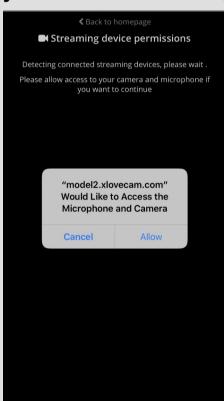

# Allow the browser to access your camera and microphone.

Choose Front Camera or Back Camera Microphone, and the Video Size (Resolution).

You have almost the same options as on desktop version.

You can Start Private Show.