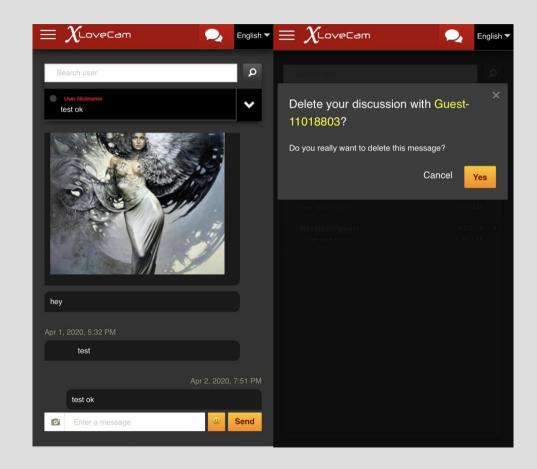

## Messaging:

You can send messages to the users, send them photos and delete messages.

## Fan list messaging:

Do not forget about your fans! You can send 1 message per day and include 2 photos in the message. This helps you to keep in touch with all your fans.