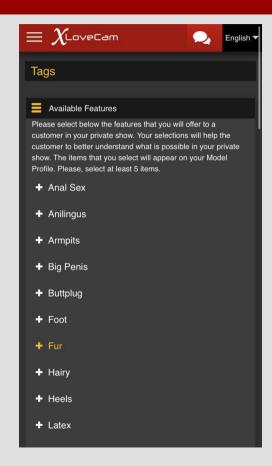

## Menu → Tags:

Here you can add the features that You will offer in your private show.