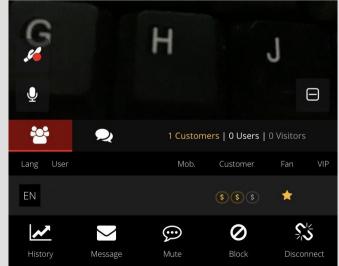

Customer monitoring directly on your chat.

Touch on a user's nickname and You will be able to see: history (Customer monitoring), Message him, mute him, block him, Disconnect him.

How you see when you receive a bonus: