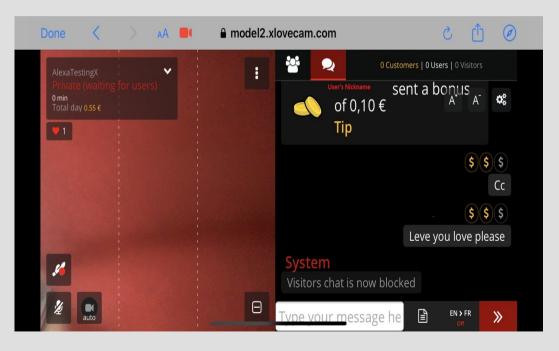

You see the total minutes spent.

You can see total earnings during the day.

Number of Loves.

You will see 3 dots on the left side, that is the Options Menu.

You can add a room title, see informations about your current show Connection information Chat caption( explanation for the \$ icons that are near the user's nickname and more Options for the room chat.

Options Menu:

Block chat for all visitors.

Chat translation : Auto translate users messages.

Automatic recording of private shows.

Auto translate available for your messages as well.

Customer monitoring directly on your chat.

Touch on a user's nickname and You will be able to see: history (Customer monitoring), Message him, mute him, block him, Disconnect him.

How you see when you receive a bonus: