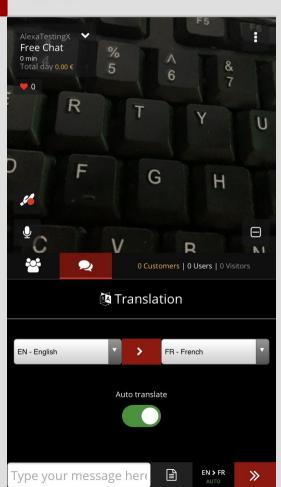

Options Menu:

Block chat for all visitors.

Chat translation : Auto translate users messages.

Automatic recording of private shows.

Auto translate available for your messages as well.

## **Standard phrases:**

You can add directly from your Chat a standard phrase that you have created, with the mention that the automatic translation tool for your messages that you send must be disabled, to be able to send a standard phrase in the chat.