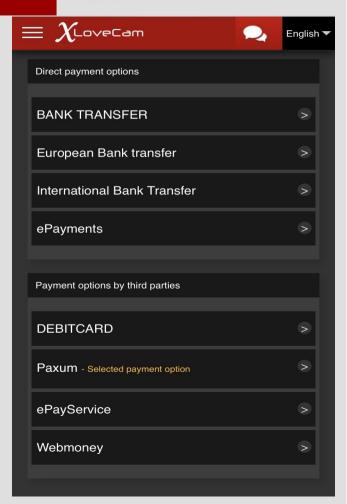

## **Menu** → **Payment Settings**

You can configure your payment method directly from the phone/tablet.