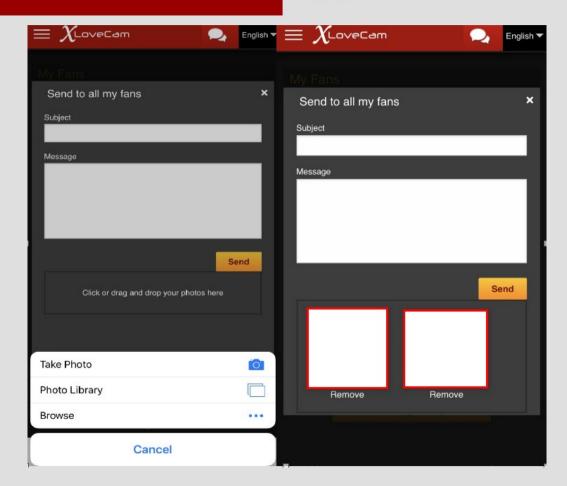

## Fan list messaging:

Do not forget about your fans! You can send 1 message per day and include 2 photos in the message. This helps you to keep in touch with all your fans.