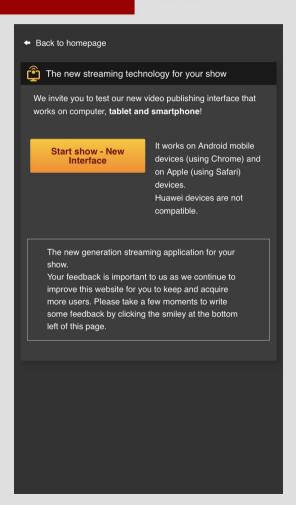

#### Start a show:

In the Menu, press on Start your show now.

Press on Start a show-New Interface. It works on Android Mobile Devices (Using Chrome ) and On Apple Devices (Using Safari).

**Huawei** devices are not compatible.