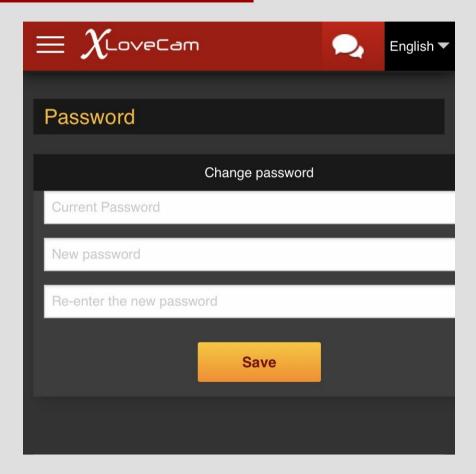

es? No problem, you can block whatever country you wish. You just have to click on the "+" button.





#### **Live Parameters:**

Here you can set your live show parameters :

Online List Preview means that the user can preview your live show While he scrolls on your room chat from the online list models. Stay in private show after last user you activate it online If you wish to remain in private show, or you disable if you wish To be transferred in free chat after a private show with an user. Viewing mode for users in private show:

Here you can change how you wish to view the users's window during private show.

#### Change webcam flash display mode:

Here you shouldn't do other changes, and to let it on GPU.





#### Password:

You can change the password directly from your account.





#### Start a show:

In the Menu, press on Start your show now.





Press on Start a show-New Interface. It works on Android Mobile Devices (Using Chrome ) and On Apple Devices (Using Safari).

**Huawei** devices are not compatible.





# Allow the browser to access your camera and microphone.



Choose Front Camera or Back Camera Microphone, and the Video Size (Resolution).





You have almost the same options as on desktop version.

You can Start Private Show.

You see the total minutes spent.

You can see total earnings during the day.

Number of Loves.





You will see 3 dots on the left side, that is the Options Menu.

You can add a room title, see informations about your current show Connection information Chat caption( explanation for the \$ icons that are near the user's nic