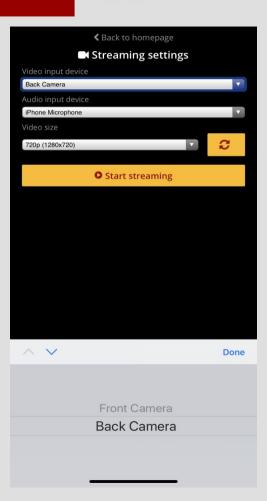

#### Start a show:

In the Menu, press on Start your show now.

Press on Start a show-New Interface. It works on Android Mobile Devices (Using Chrome ) and On Apple Devices (Using Safari).

**Huawei** devices are not compatible.

# Allow the browser to access your camera and microphone.

Choose Front Camera or Back Camera Microphone, and the Video Size (Resolution).

You have almost the same options as on desktop version.

You can Start Private Show.