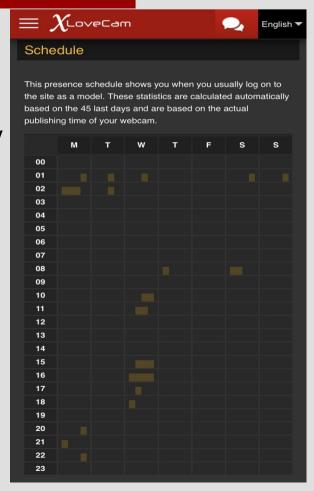

#### Schedule:

As on desktop version, your schedule is automatically calculated, based on the last 45 days of online streaming.