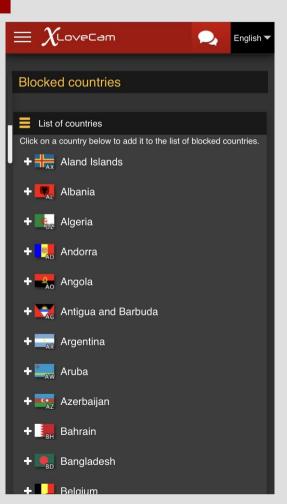

#### **Blocking countries:**

You do not wish to have users from 1 or more countries? No problem, you can block whatever country you wish. You just have to click on the "+" button.