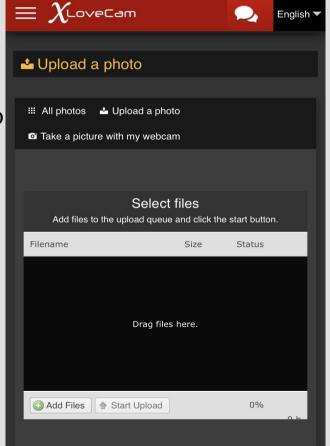

## **Add photos**

You can add photos directly from your phone or you can make one with your own camera. With a small mention for IOS Devices: the photos made with a IOS device, have the format HEIC, so you will have to convert first the photos with an online converter(directly from the phone, to JPG/JPEG format and then you can upload them on your profile.

Upload a photo directly from your device

\_ Take a Picture with My webcam

If you choose
To upload
Directly from
device
press on
add files
button