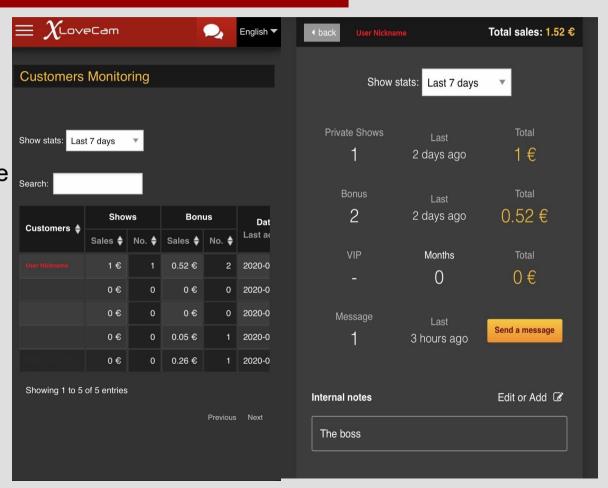

#### **Customer Monitoring**

Same as on desktop version Customer Monitoring is available On mobile version as well.

You may click on the user's nickname And you will find the informations that you need.

Customer monitoring directly on your chat.

Touch on a user's nickname and You will be able to see: history (Customer monitoring), Message him, mute him, block him, Disconnect him.

How you see when you receive a bonus: