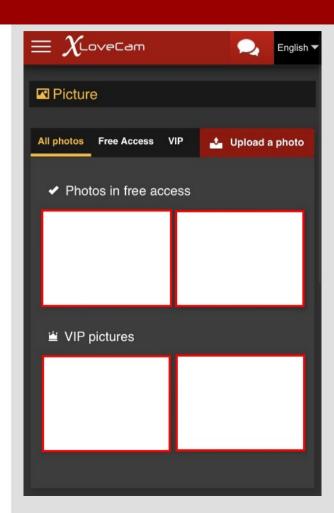

## **Add photos**

You can add photos directly from your phone or you can make one with your own camera. With a small mention for IOS Devices: the photos made with a IOS device, have the format HEIC, so you will have to convert first the photos with an online converter(directly from the phone, to JPG/JPEG format and then you can upload them on your profile.