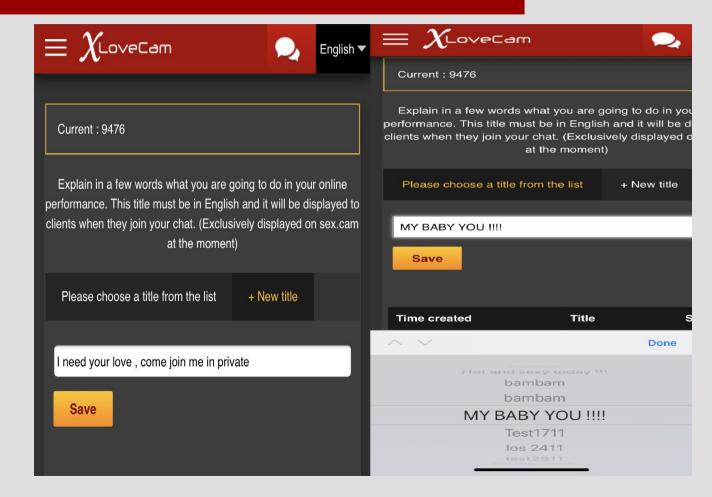

#### Add title:

You can create
A new title for your
Room chat , or you
Can select from the
Previous that you
Have created.