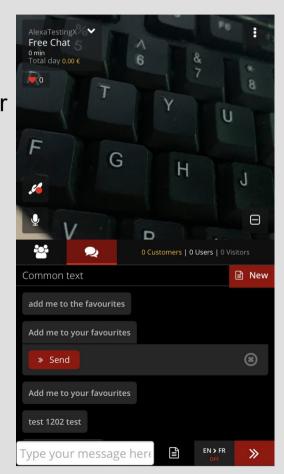

## **Standard phrases:**

You can add directly from your Chat a standard phrase that you have created, with the mention that the automatic translation tool for your messages that you send must be disabled, to be able to send a standard phrase in the chat.