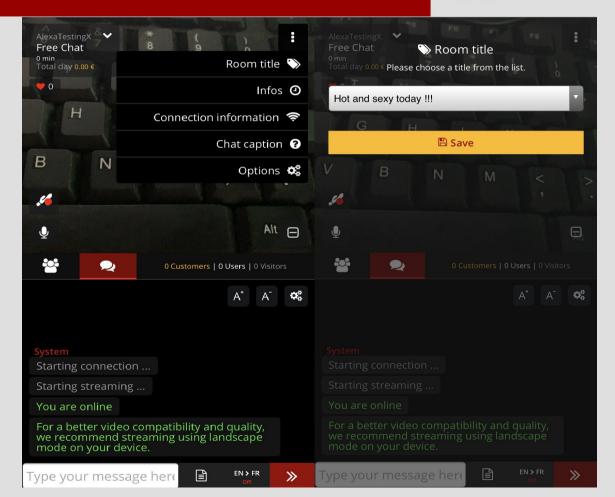

You see the total minutes spent.

You can see total earnings during the day.

Number of Loves.

You will see 3 dots on the left side, that is the Options Menu.

You can add a room title, see informations about your current show Connection information Chat caption( explanation for the \$ icons that are near the user's nickname and more Options for the room chat.

#### Add title:

You can create
A new title for your
Room chat , or you
Can select from the
Previous that you
Have created.