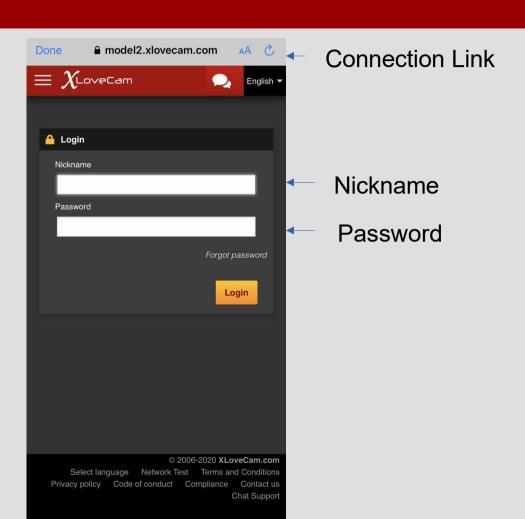

To log in into your account is very simple, same as on desktop PC:
Copy and paste the connection link into the browser (or simply click on it directly from the e-mail), enter your username and password and that's it!

As you can see , you have available the menu , same as on Desktop version.

Before we go any further, I must inform you that, if you notice that a page is not correctly displayed, please turn your phone to landscape mode, and the page will be correctly displayed.