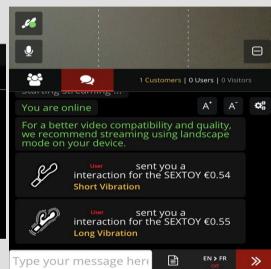

Customer monitoring directly on your chat.

Touch on a user's nickname and You will be able to see: history (Customer monitoring), Message him, mute him, block him, Disconnect him.

How you see when you receive a bonus: