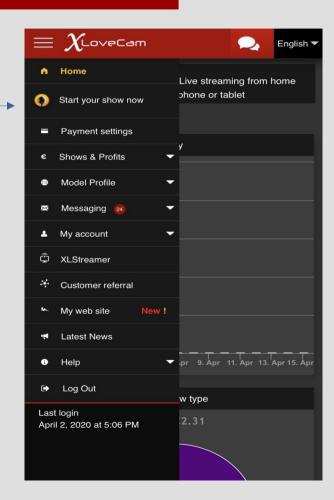

As you can see , you have available the menu , same as on Desktop version.

Before we go any further, I must inform you that, if you notice that a page is not correctly displayed, please turn your phone to landscape mode, and the page will be correctly displayed.