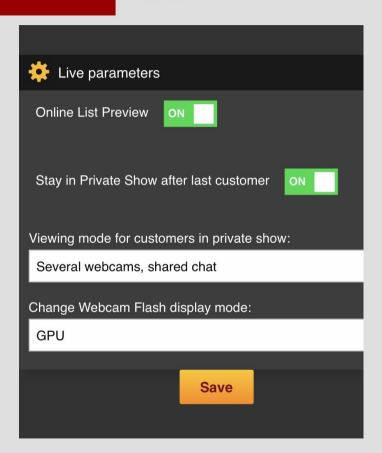

#### **Live Parameters:**

Here you can set your live show parameters :

Online List Preview means that the user can preview your live show While he scrolls on your room chat from the online list models. Stay in private show after last user you activate it online If you wish to remain in private show, or you disable if you wish To be transferred in free chat after a private show with an user. Viewing mode for users in private show:

Here you can change how you wish to view the users's window during private show.

#### Change webcam flash display mode:

Here you shouldn't do other changes, and to let it on GPU.