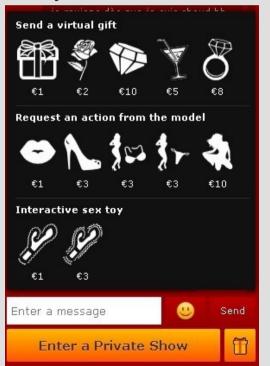

Depending on what you have enabled on Business settings & Prices, the users will see the list in your chat.