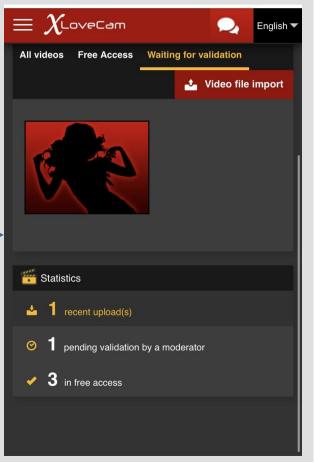

## Upload Videos = XLOVECOM

You can upload a video directly from your device The file should not exceed 1.12 GB

Click on Add FilesButton to add the videoFrom the device

The procedure is Same as on desktop version, after uploading the video it will ask you to add a title and then you have to wait for the conversion and for the approval from our team.