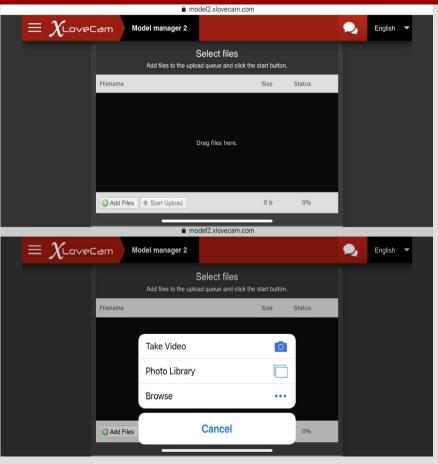

## Upload Videos = XLOVECOM

You can upload a video directly from your device The file should not exceed 1.12 GB

Click on Add FilesButton to add the videoFrom the device

The procedure is Same as on desktop version, after uploading the video it will ask you to add a title and then you have to wait for the conversion and for the approval from our team.