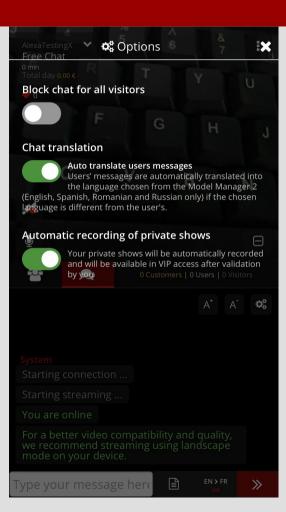

Options Menu:

Block chat for all visitors.

Chat translation : Auto translate users messages.

Automatic recording of private shows.

Auto translate available for your messages as well.