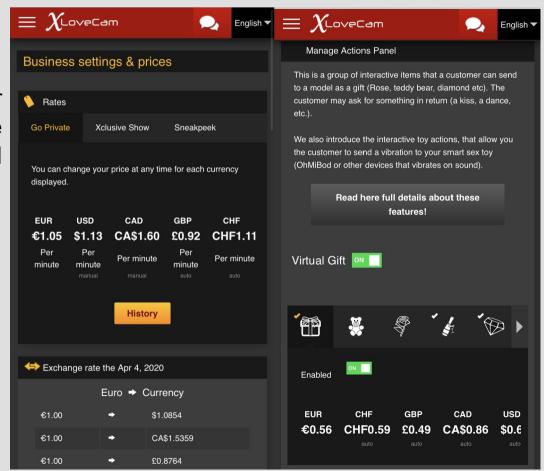

## **Business settings & prices**

Here you can change prices for Private Show, Xclusive Show, SneakPeek, Virtual Gifts...

## Live Action, Interactive Toy, VIP Membership