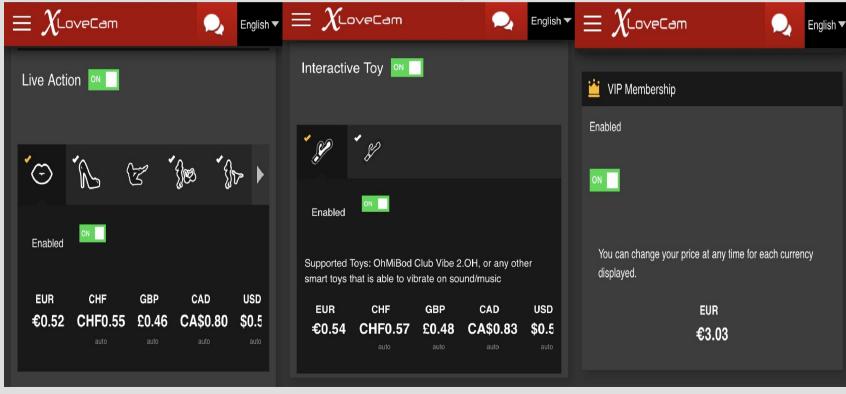

## **Business settings & prices**

Here you can change prices for Private Show, Xclusive Show, SneakPeek, Virtual Gifts...

## Live Action, Interactive Toy, VIP Membership