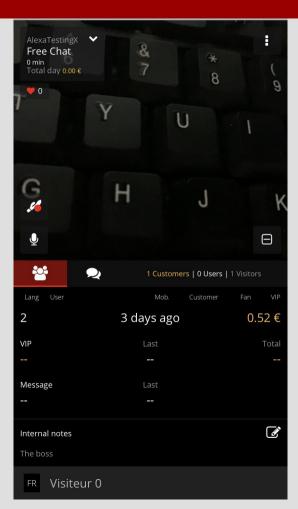

#### **Customer Monitoring**

Same as on desktop version Customer Monitoring is available On mobile version as well.

You may click on the user's nickname And you will find the informations that you need.

Customer monitoring directly on your chat.

Touch on a user's nickname and You will be able to see: history (Customer monitoring), Message him, mute him, block him, Disconnect him.

How you see when you receive a bonus: