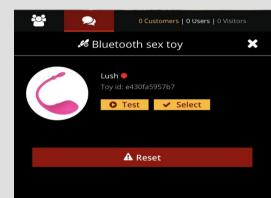

#### **Interactive Sex toys connection: Lovense**

It is very simple, download and install Lovense Connect Application on your phone/tablet.

Open the application,

- turn on the toy, and connect it with the application.
- In your chat, you will see a toy icon, press on it, and the toy will connect automatically.