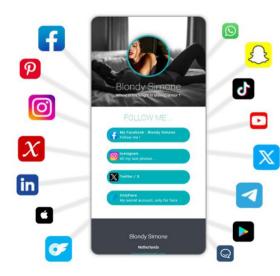

# Link.Cam

One link for all your social networks with Link.Cam

Want to simplify access to your numerous social network links? Discover Link.cam, the perfect tool to centralize all your important links in one place! Add all your links to your link.cam page and get your personalized URL for free. To be redirected to one of your profiles, your visitor will only need to click on the button of his choice! However, you can hide your profile from the countries of your choice.

You can create your Link.Cam link page directly from your model manager interface!

Easily and quickly create your unique link page to your different platforms and services such as TikTok, Instagram, Facebook, X (Twitter), OnlyFans, YouTube, Snapchat, your blog, your store, etc.