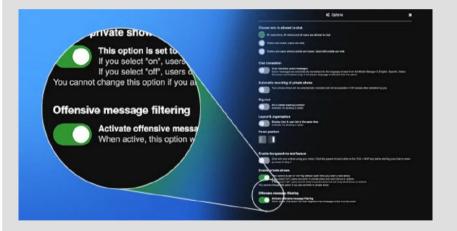

## Function to configure forbidden words

Now you can **configure forbidden words** in your chat room, **only in free chat**. You choose the words you want to forbid, insulting and/or vulgar words. For each word, choose the category you want to block, for example, users without credit. We recommend that you **do not include** 

We recommend that you **do not include your real name and surname** in your forbidden words..

If a user's message contains one of your forbidden words, the message will be blocked and will not be displayed in your chat.

You can find this function in the menu of your streaming interface, as shown in the image.

## Option to filter negative and offensive messages

This feature was an immediate hit!

The machine learning tools (Artificial Intelligence) have been adapted by the Xlovecam technical team and we offer it to you today in a new BETA version.

 $\chi_{ t LoveCam.com}$ 

Feel free to tell us your opinion about this feature, we look forward to reading all comments.

With this option, you can filter out offensive and/or insulting messages sent by users in your chat. If you choose to activate this filter, these messages will no longer appear in your chat thread.

By default, the option is set to "off", but you are free to activate and deactivate it.