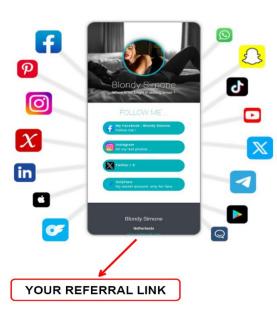

### Where you can promote and publish your Referral Link

#### Model.Cam

### Link.Cam