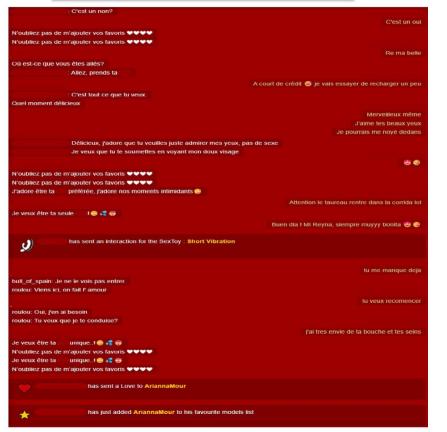

### **Chat interaction with users**

As you can see, interactivity and dynamism are not only important as on-camera presence, they must also be reflected in the chat.

Here it requires the same involvement, active listening and continuous animation of the chat.

As can be seen in the example given:

- model asks the chat participants to add her to favorites
- entertains the conversation with sweet words
- asks and answers questions
- uses emoticons to liven up the conversation and intrigue the interlocutor.
- uses standard phrases that can be configured from the options menu:

#### EX:

"N'oubliez pas de m'ajouter vos favoris"
 "Don't forget to add me to favorites"

As you can see in the example given:

- · the model is very friendly to the users who connect to the chat
- · is motivating users to review its multimedia content
- · is enticing people in the chat by proposing some "gifts".
- is inviting users who are not registered to register from their account and is proposing them some multimedia contents in the first private message:
- This will increase your CamRank in the subcategory of first time spenders.