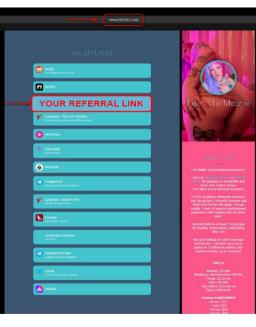

#### 2- Using Link.cam: the best way to share all your links

This is the ideal tool to centralize all your social network links on a single page to share with your followers and fans.

You can create your page by simply clicking the "Create my Link.cam page" button in your Model as explained in next slide

# Link.Cam

One link for all your social networks with Link.Cam

Want to simplify access to your numerous social network links? Discover Link.cam, the perfect tool to centralize all your important links in one place! Add all your links to your link.cam page and get your personalized URL for free. To be redirected to one of your profiles, your visitor will only need to click on the button of his choice! However, you can hide your profile from the countries of your choice.

You can create your Link.Cam link page directly from your model manager interface!

Easily and quickly create your unique link page to your different platforms and services such as TikTok, Instagram, Facebook, X (Twitter), OnlyFans, YouTube, Snapchat, your blog, your store, etc.

- 1. Your Link.cam page will be initialized with your model name, or you can choose another one.
- 2. Click on "Submit".
- 3. Your page is created and online!