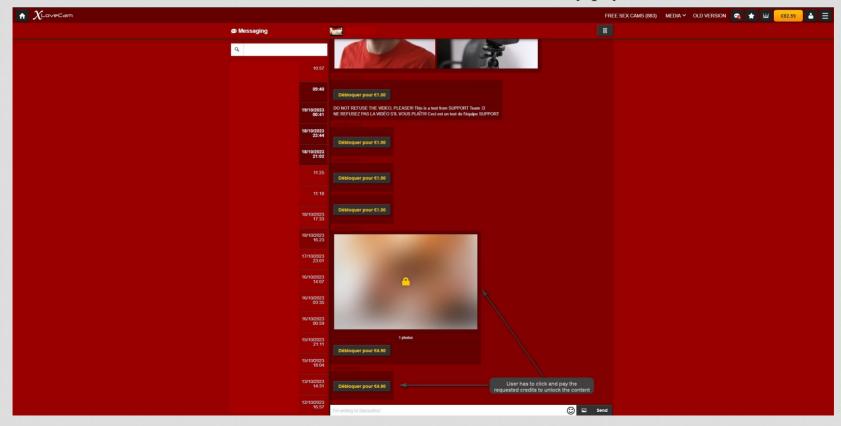

#### How users will see the received dedicated content before they pay and unlock it:

¥

Yes 1 N Click