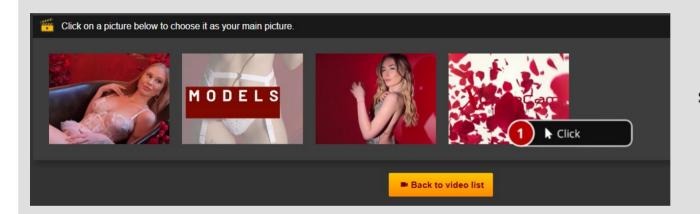

#### **Select a Profile Picture**

Access all your photos : Menu  $\rightarrow$  Model Profile  $\rightarrow$  Picture Or click <u>HERE</u>

Select the desired photo profile, by clicking on it, then click on <u>"Select this photo as main picture"</u> button.