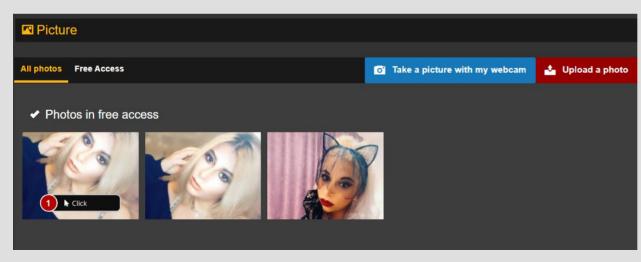

#### **II.a. Photos & Profile Picture**

To add photos , go to Menu  $\rightarrow$  Model Profile  $\rightarrow$  Picture or click <u>HERE</u>

#### **Select a Profile Picture**

Access all your photos : Menu  $\rightarrow$  Model Profile  $\rightarrow$  Picture Or click <u>HERE</u>

Select the desired photo profile, by clicking on it, then click on <u>"Select this photo as main picture"</u> button.