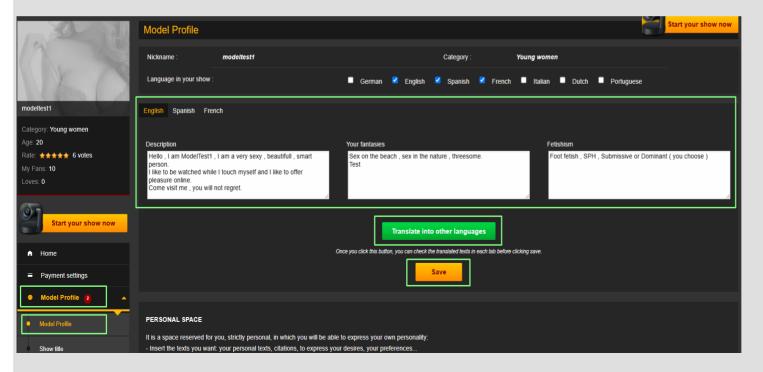

#### I.a. Model Profile – information

To update your model profile, click on Menu  $\rightarrow$  Model Profile  $\rightarrow$  Model Profile or <u>Click here</u> In the first part of model profile, you can complete informations about : description (describe yourself in a few lines), your fantasies (describe your fantasies), fetishism.

By clicking on the button "Translate into other languages" the website will automatically translate , in the other two languages that you have chose.