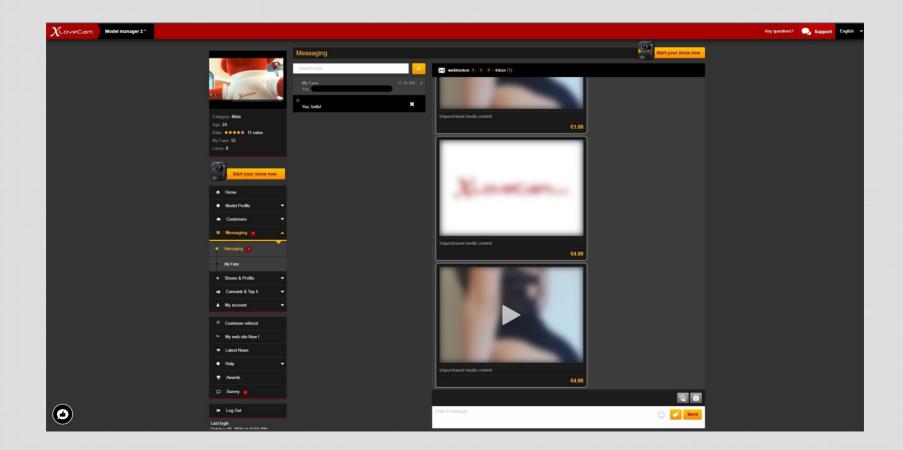

# Access your **Model Manager** in the private messages area, choose the type of content you want to send (photo or video)

| XLoveCam Model manager 2*                                                                                       |                                    |                                                           | Any questions? 💭 Support English |
|-----------------------------------------------------------------------------------------------------------------|------------------------------------|-----------------------------------------------------------|----------------------------------|
|                                                                                                                 | Messaging                          | Start your show now                                       |                                  |
|                                                                                                                 | Search user P                      | 🔀 webtonton 3 3 3 - Inbox (1)                             |                                  |
|                                                                                                                 | My Fans 11:35 AM >                 |                                                           |                                  |
|                                                                                                                 | Kanco                              | Message read by webtonton on<br>Unpurchased media content |                                  |
| Categ                                                                                                           | You: hello!                        | €1.00                                                     |                                  |
| Age: 1                                                                                                          |                                    |                                                           |                                  |
| My Fa                                                                                                           | e: ★★★★★ 11 votes<br>Fans: 12      |                                                           |                                  |
| Loves                                                                                                           | es: 0                              |                                                           |                                  |
| le la constante de la constante | Start your show now                |                                                           |                                  |
|                                                                                                                 | Start your snow now                |                                                           |                                  |
|                                                                                                                 | i Home                             |                                                           |                                  |
|                                                                                                                 | Model Profile                      |                                                           |                                  |
|                                                                                                                 | Customers -                        |                                                           |                                  |
|                                                                                                                 | Messaging O VA                     | Unpurchased media content                                 |                                  |
| <b>→•</b> (                                                                                                     | Messaging 0                        | €1.00                                                     |                                  |
|                                                                                                                 | My Fans                            |                                                           |                                  |
| د                                                                                                               | Shows & Profits                    |                                                           |                                  |
| •                                                                                                               | Camrank & Top 5                    |                                                           |                                  |
| · · · · · · · · · · · · · · · · · · ·                                                                           | . My account                       |                                                           |                                  |
| *                                                                                                               | Customer referral                  |                                                           |                                  |
| *                                                                                                               | My web site New !                  |                                                           |                                  |
|                                                                                                                 | Latest News                        |                                                           |                                  |
| •                                                                                                               | Help -                             | Unpurchased media content                                 |                                  |
| *                                                                                                               | Awards                             | e1.00                                                     |                                  |
| 0                                                                                                               | Survey 🧕                           | Photo 🗟 🖬                                                 | Video                            |
|                                                                                                                 | Log Out                            | Enter a message Set Price Set Set                         |                                  |
| Last lo<br>Oracle                                                                                               | login<br>Jace 10, 2022 ou 12-CC DM |                                                           |                                  |