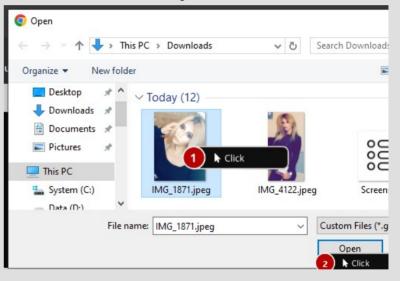

#### Click on "Add files" button

| 🕹 Upload a photo                                                          |      |         |
|---------------------------------------------------------------------------|------|---------|
|                                                                           |      |         |
| 🎬 All photos 🔺 Upload a photo 🛛 🛱 Take a picture with my webcam           |      |         |
|                                                                           |      |         |
| Select files<br>Add files to the upload queue and click the start button. |      |         |
| Filename                                                                  | Size | Status  |
| Drag files here.                                                          |      | ^       |
| Add Files     Add Files                                                   | 0 b  | v<br>0% |
|                                                                           |      |         |

#### Click on "start upload" button

| 📥 Upload      | a photo          |                |                                                                           |                   |
|---------------|------------------|----------------|---------------------------------------------------------------------------|-------------------|
|               |                  |                |                                                                           |                   |
| III photos    | 📥 Upload a photo | Take a picture | with my webcam                                                            |                   |
|               |                  |                |                                                                           |                   |
|               |                  |                | Select files<br>Add files to the upload queue and click the start button. |                   |
| Filename      |                  |                | Size Sta                                                                  | us                |
|               |                  |                |                                                                           |                   |
| IMG_1871.jpeg | 1                |                | 372 kb                                                                    | 1% 🤤 ^            |
| IMG_1871.jpec | )                |                | 372 kb                                                                    | 1% 🤤 <sup>^</sup> |
| IMG_1871.jpec | 1                |                | 372 kb                                                                    | 1% 🤤              |
| IMG_1871.jpec | 1                |                | 372 kb                                                                    | 1% 😂              |
| IMG_1871.jpec | 1                |                | 372 kb                                                                    | 1%                |

#### Select a photo from your computer and click on "Open" button

🏼 All photos 🔺 Upload a photo 🛛 Take a picture with my webcam