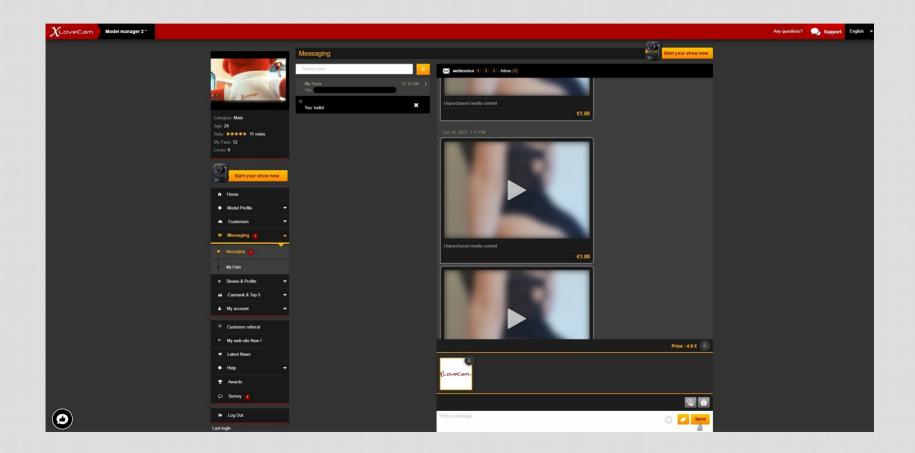

# Access your **Model Manager** in the private messages area, choose the type of content you want to send (photo or video)

| XLoveCam Model manager 2*                                                                                       |                                    |                                                           | Any questions? 💭 Support English |
|-----------------------------------------------------------------------------------------------------------------|------------------------------------|-----------------------------------------------------------|----------------------------------|
|                                                                                                                 | Messaging                          | Start your show now                                       |                                  |
|                                                                                                                 | Search user P                      | 🔀 webtonton 3 3 3 - Inbox (1)                             |                                  |
|                                                                                                                 | My Fans 11:35 AM >                 |                                                           |                                  |
|                                                                                                                 | Kanco                              | Message read by webtonton on<br>Unpurchased media content |                                  |
| Categ                                                                                                           | You: hello!                        | €1.00                                                     |                                  |
| Age: 1                                                                                                          |                                    |                                                           |                                  |
| My Fa                                                                                                           | e: ★★★★★ 11 votes<br>Fans: 12      |                                                           |                                  |
| Loves                                                                                                           | es: 0                              |                                                           |                                  |
| le la constante de la constante | Start your show now                |                                                           |                                  |
|                                                                                                                 | Start your snow now                |                                                           |                                  |
|                                                                                                                 | i Home                             |                                                           |                                  |
|                                                                                                                 | Model Profile                      |                                                           |                                  |
|                                                                                                                 | Customers -                        |                                                           |                                  |
|                                                                                                                 | Messaging O VA                     | Unpurchased media content                                 |                                  |
| <b>→•</b> (                                                                                                     | Messaging 0                        | €1.00                                                     |                                  |
|                                                                                                                 | My Fans                            |                                                           |                                  |
| د                                                                                                               | Shows & Profits                    |                                                           |                                  |
| •                                                                                                               | Camrank & Top 5                    |                                                           |                                  |
| · · · · · · · · · · · · · · · · · · ·                                                                           | . My account                       |                                                           |                                  |
| *                                                                                                               | Customer referral                  |                                                           |                                  |
| *                                                                                                               | My web site New !                  |                                                           |                                  |
|                                                                                                                 | Latest News                        |                                                           |                                  |
| •                                                                                                               | Help -                             | Unpurchased media content                                 |                                  |
| *                                                                                                               | Awards                             | e1.00                                                     |                                  |
| 0                                                                                                               | Survey 🧕                           | Photo 🗟 🖬                                                 | Video                            |
|                                                                                                                 | Log Out                            | Enter a message Set Price Set Set                         |                                  |
| Last lo<br>Oracle                                                                                               | login<br>Jace 10, 2022 ou 12-CC DM |                                                           |                                  |