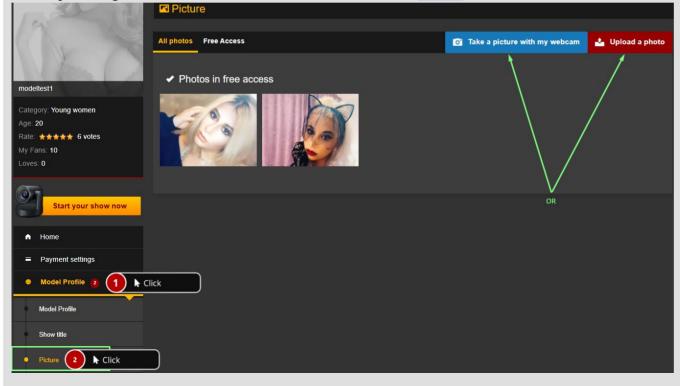

#### **II.a. Photos & Profile Picture**

To add photos , go to Menu  $\rightarrow$  Model Profile  $\rightarrow$  Picture or click <u>HERE</u>

#### Click on "Add files" button

| 🕹 Upload a photo                                                          |      |         |
|---------------------------------------------------------------------------|------|---------|
|                                                                           |      |         |
| 🎬 All photos 🔺 Upload a photo 🛛 🛱 Take a picture with my webcam           |      |         |
|                                                                           |      |         |
| Select files<br>Add files to the upload queue and click the start button. |      |         |
| Filename                                                                  | Size | Status  |
| Drag files here.                                                          |      | ^       |
| Add Files     Add Files                                                   | 0 b  | v<br>0% |
|                                                                           |      |         |