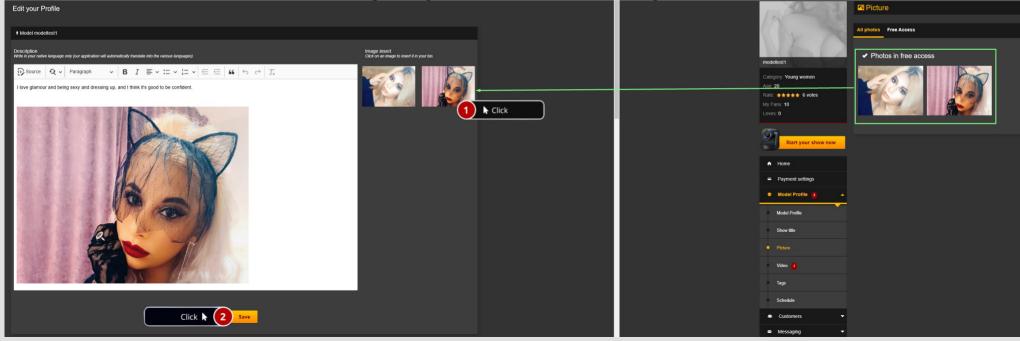

You must first enable the personal space by activating the page in HTML version as it is shown in the screenshot.

Then click on the "Edit" button to proceed with editing your personal space.

Personal space is a "place" reserved for you, strictly personal, in which you will be able to express your own personality:

- Insert the texts you want: your personal texts, citations, to express your desires, your preferences...
- Show the photos of you that you like best.
- Write in your native language only (our application will automatically translate into the various languages).

#### We recommend a maximum of 500 words and 5 images. Keep in mind that too much content might bore the users.

After clicking on the "save" button, the personal page will be sent to our specialized team to be reviewed and approved, if the informations that you wrote, complies with the platform's rules.