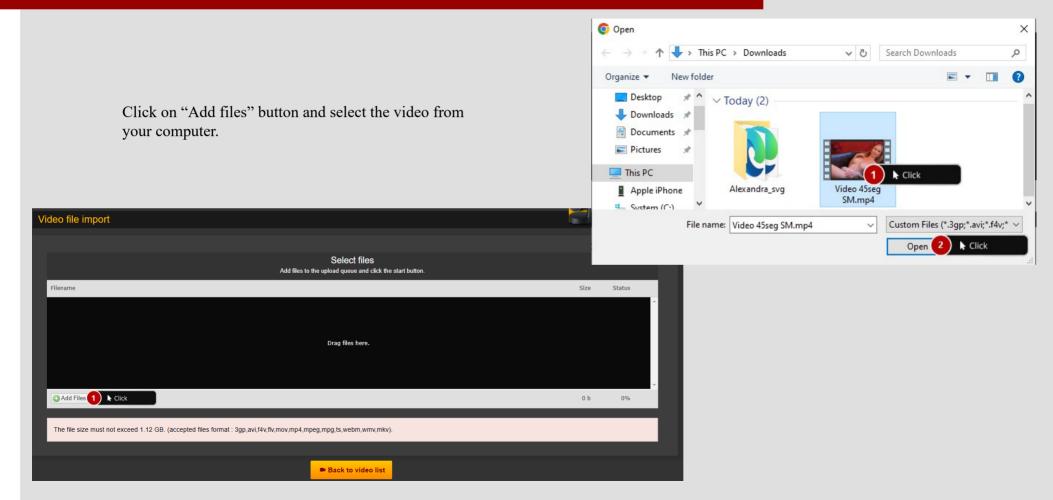

## **II.b.Upload Videos**

Requirements : The file size must not exceed 1.12 GB. (accepted files format : 3gp,avi,f4v,flv,mov,mp4,mpeg,mpg,ts,webm,wmv,mkv). To add videos , go to Menu  $\rightarrow$  Model Profile  $\rightarrow$  Video or click <u>HERE</u>

| Video file import                                          |                             |                                                 |                                      | Start your show now |         |
|------------------------------------------------------------|-----------------------------|-------------------------------------------------|--------------------------------------|---------------------|---------|
|                                                            |                             |                                                 |                                      |                     |         |
|                                                            | Add                         | Select files<br>files to the upload queue and c |                                      |                     |         |
| Filename                                                   |                             |                                                 | Size                                 | Status              |         |
| Video 45seg SM.mp4                                         |                             |                                                 | 76.1 mt                              | 0% 🥥                |         |
|                                                            |                             |                                                 |                                      |                     | C<br>ar |
| OAdd Files A Start Upload 1 Click                          |                             |                                                 | 76.1 mb                              | 0%                  |         |
| The file size must not exceed 1.12 GB. (accepted files for | nat : 3gp,avi,f4v,flv,mov,r | np4,mpeg,mpg,ts,webm,wm                         | v,mkv).                              |                     |         |
| All videos                                                 |                             |                                                 |                                      |                     |         |
|                                                            |                             |                                                 |                                      |                     |         |
| 🔅 Videos uploaded list                                     |                             |                                                 |                                      |                     |         |
| Upload date 🗸 🗸                                            | Size 🗧                      | Status                                          |                                      | \$                  |         |
| 2024-10-30 16:15:27                                        | 0 B                         | Processing video                                | Please wait. (WAITING)               |                     |         |
| All videos                                                 |                             |                                                 | o Make a video using your own webcam | 🏄 Video file i      | mpo     |
|                                                            |                             |                                                 |                                      |                     |         |

Click on "Start Upload" button and wait until the video is processed and uploaded.

After the video is successful uploaded, go to "Model Validation" tab , click on the most recent video uploaded , set Type of video : Free / VIP and click on "Submit" button.