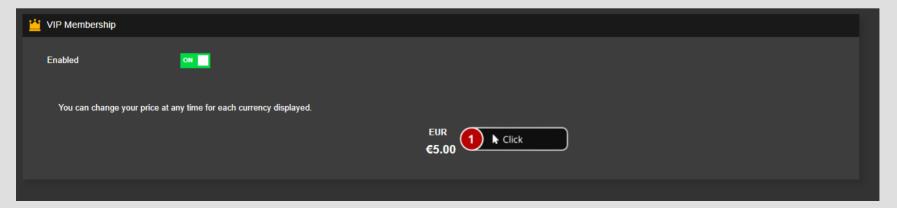

#### III.c. Enable VIP Membership HERE

\* You must have at least 1 VIP Video to enable this feature.

\* The price range is between 3 and 99, and you must take into consideration the amount of content that you have, in order to set a correct price.

\* Users pay monthly the price for the VIP Subscription

| ** | VIP Membership                                              |
|----|-------------------------------------------------------------|
|    | Enabled OFF Click                                           |
|    | You must have at least one VIP video to enable this feature |
|    |                                                             |