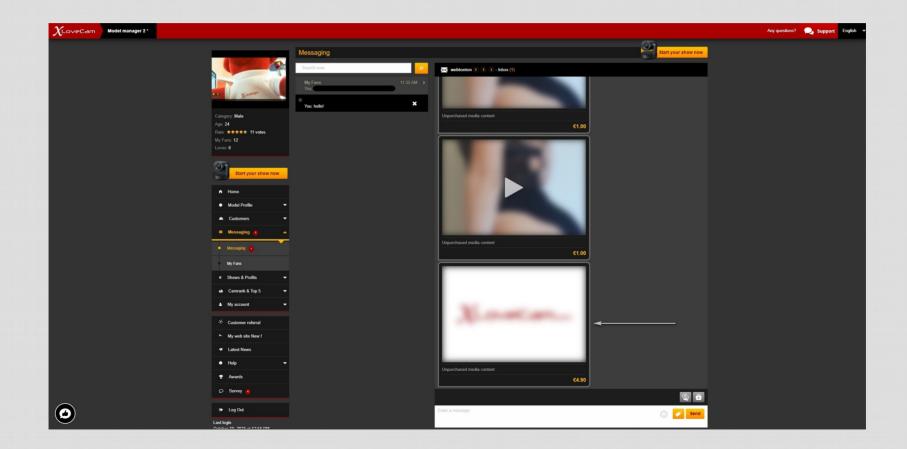

#### Choose an amount to unlock the attached dedicated content from $1 \in -100 \in$

| $\chi_{\scriptscriptstyle 	extsf{LoveCam}}$ | Model manager 2 * |                                                                                      | Any questions? | Support | English 🔻 |
|---------------------------------------------|-------------------|--------------------------------------------------------------------------------------|----------------|---------|-----------|
|                                             |                   |                                                                                      |                |         |           |
|                                             |                   |                                                                                      |                |         |           |
|                                             |                   |                                                                                      |                |         |           |
|                                             |                   |                                                                                      |                |         |           |
|                                             |                   | Execution 2 Opport hand mode context<br>Your load                                    |                |         |           |
|                                             |                   | Price of your message                                                                |                |         |           |
|                                             |                   | Choose an amount to unlock the media content (photos and/or videos) of this message. |                |         |           |
|                                             |                   | ()€                                                                                  |                |         |           |
|                                             |                   | Min 1 Max.100<br>Cancel or                                                           |                |         |           |
|                                             |                   | Start your show now                                                                  |                |         |           |
|                                             |                   |                                                                                      |                |         |           |
|                                             |                   |                                                                                      |                |         |           |
|                                             |                   |                                                                                      |                |         |           |
|                                             |                   |                                                                                      |                |         |           |
|                                             |                   |                                                                                      |                |         |           |
|                                             |                   |                                                                                      |                |         |           |
|                                             |                   |                                                                                      |                |         |           |
|                                             |                   |                                                                                      |                |         |           |
|                                             |                   |                                                                                      |                |         |           |
|                                             |                   |                                                                                      |                |         |           |
|                                             |                   |                                                                                      |                |         |           |
|                                             |                   |                                                                                      |                |         |           |
|                                             |                   |                                                                                      |                |         |           |
|                                             |                   |                                                                                      |                |         |           |
|                                             |                   |                                                                                      |                |         |           |
| 0                                           |                   |                                                                                      |                |         |           |
|                                             |                   |                                                                                      |                |         |           |

#### Attach and send **photo** -> max 11 MB (format: **jpg,jpeg format**)

| XLoveCam Model manager 2*                               |                                                |                  |  |
|---------------------------------------------------------|------------------------------------------------|------------------|--|
|                                                         |                                                |                  |  |
|                                                         |                                                |                  |  |
|                                                         |                                                |                  |  |
| Baroude                                                 |                                                |                  |  |
| Category<br>Agi: 24<br>Rute: +<br>My Fante:<br>Loves: C | Filename                                       | Size Status X    |  |
| 9                                                       |                                                | Drag files here. |  |
| n i                                                     |                                                |                  |  |
|                                                         | Add Files The file size must not exceed 11 MB. |                  |  |
|                                                         | The me size must not exceed 11 MD.             |                  |  |
|                                                         |                                                |                  |  |
|                                                         |                                                |                  |  |